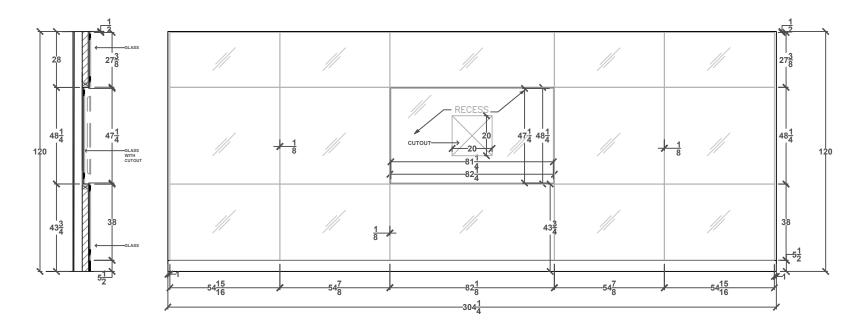

1/2" = 1'-0"

06 20 18

COronagroupinc 112 28th Street 5 | Birmingham, AL 35233 | 205.941.1942

VIP+ Media Wall scale as noted

ed 02 07 18

d 07 25 18