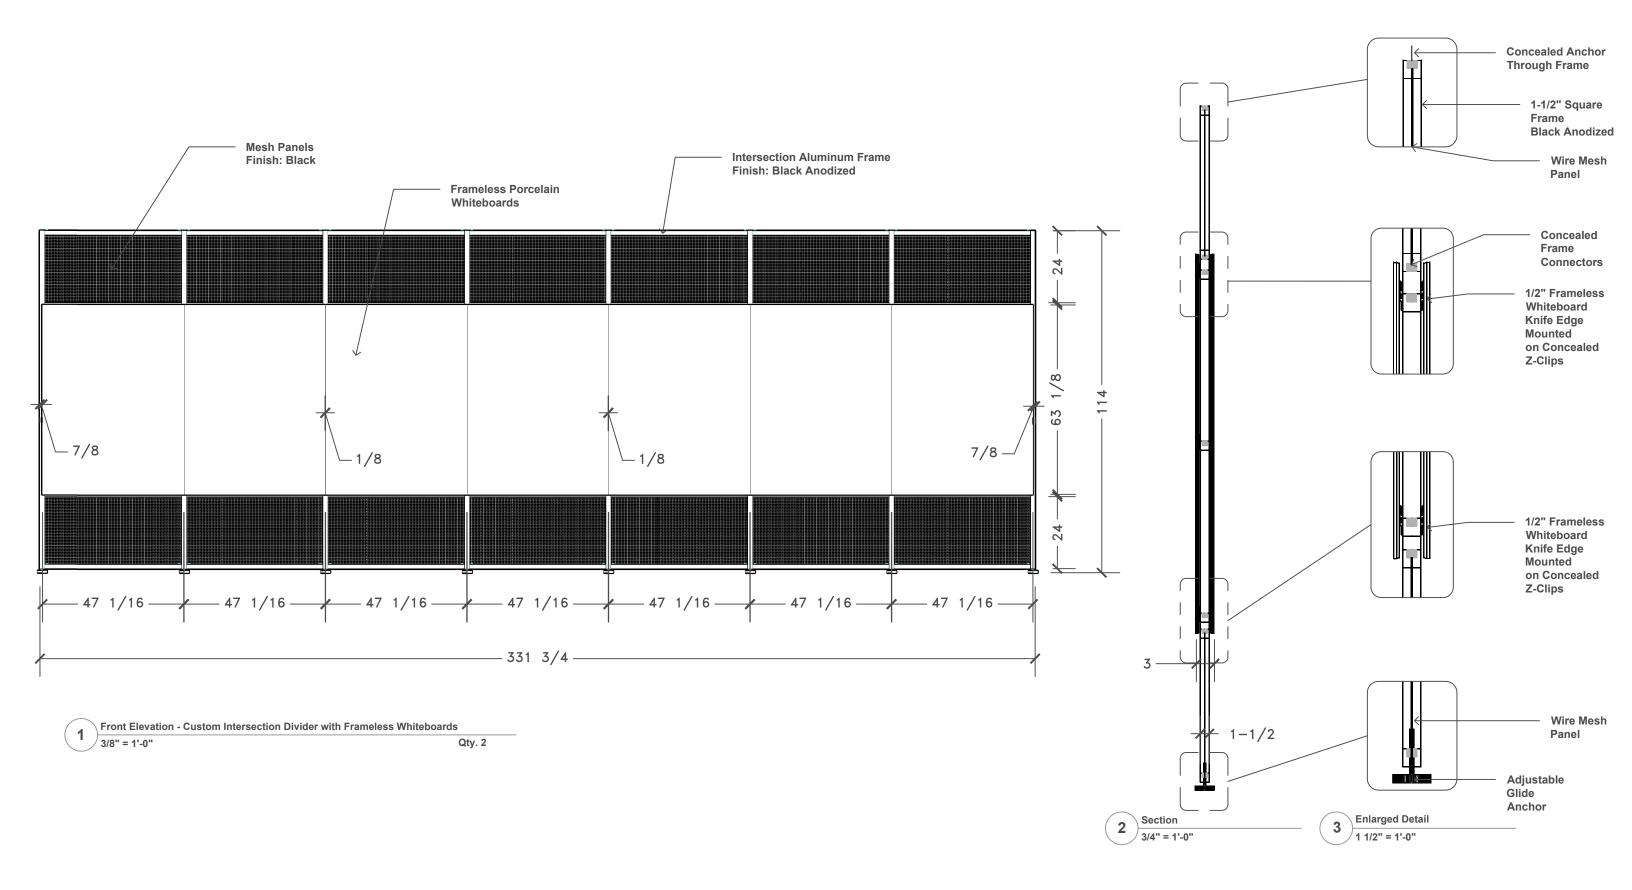

Intersection with Mesh and Markerboard Panels

No Scale

06 14 18

VIP Media Wall Scale as Noted 05 24 18

COrONAGROUDINC 112 28th Street S | Birmingham, AL 35233 | 205.941.1942

VIP Markerboard with Sliding Markerboards