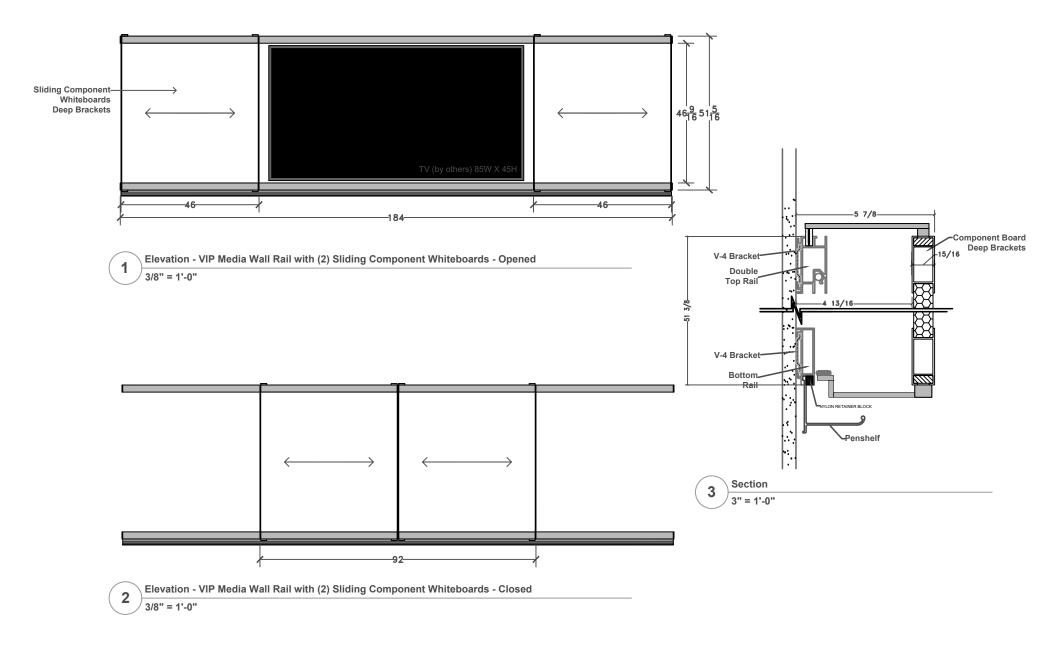

Intersection with Mesh and Markerboard Panels

No Scale

06 14 18

VIP Media Wall Scale as Noted 05 24 18

COrONAGROUDINC 112 28th Street S | Birmingham, AL 35233 | 205.941.1942

VIP Markerboard with Sliding Markerboards