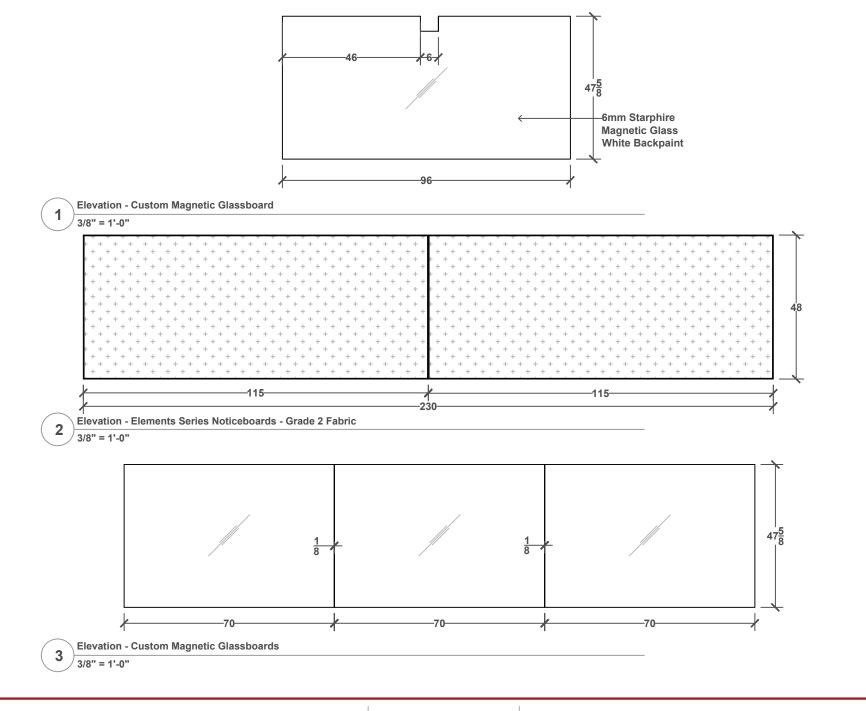

Intersection with Mesh and Markerboard Panels

No Scale

06 14 18

VIP Media Wall Scale as Noted 05 24 18

COrONAGROUDINC 112 28th Street S | Birmingham, AL 35233 | 205.941.1942

VIP Markerboard with Sliding Markerboards