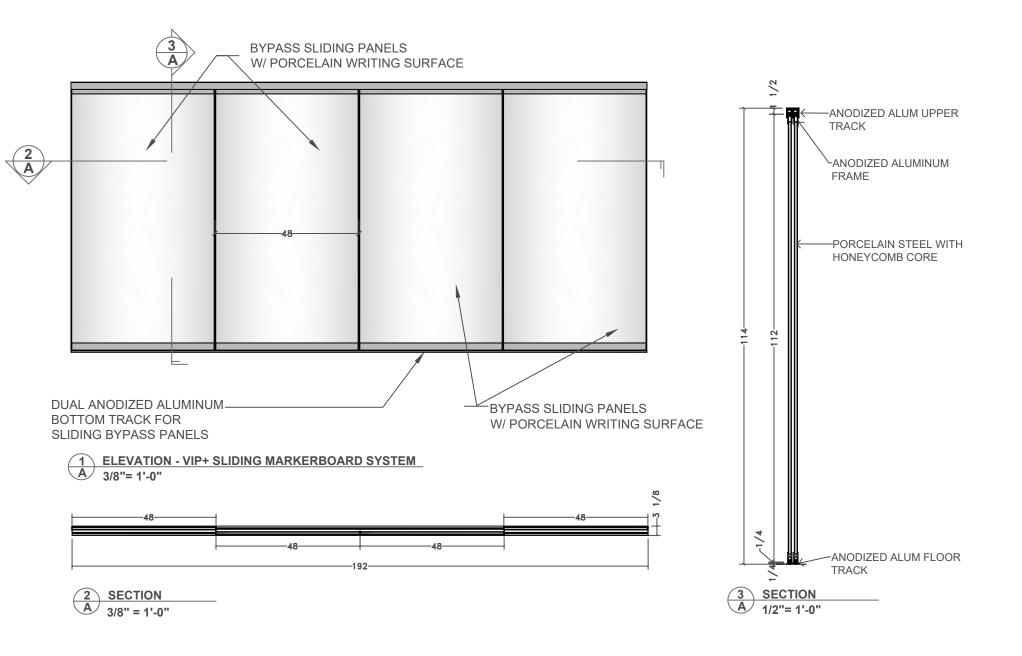

1/2" = 1'-0"

06 20 18

COronagroupinc 112 28th Street 5 | Birmingham, AL 35233 | 205.941.1942

VIP+ Media Wall scale as noted

ed 02 07 18

d 07 25 18