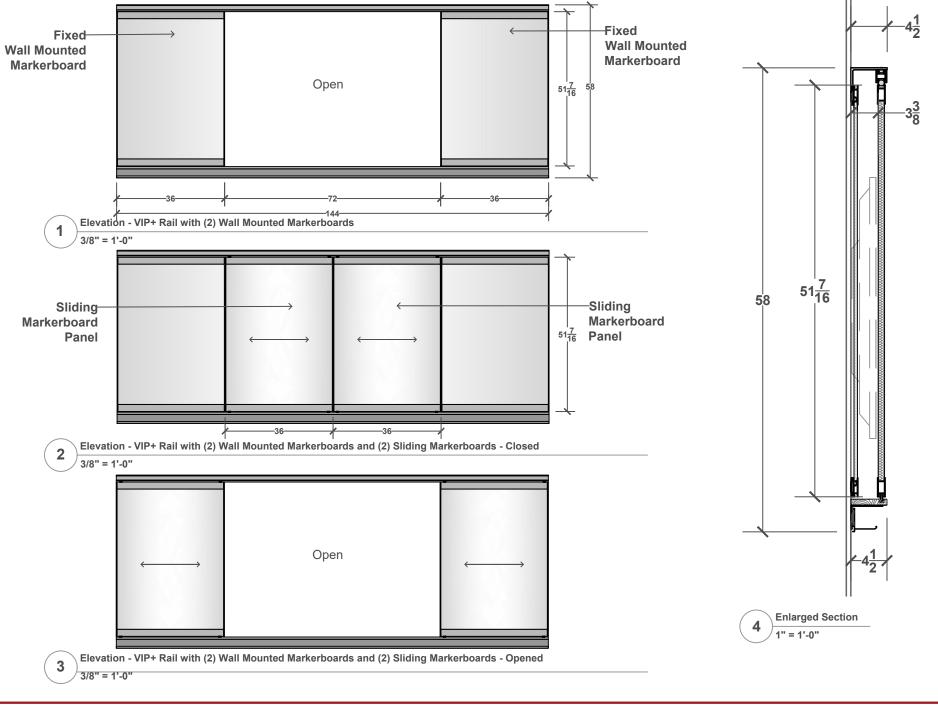

1/2" = 1'-0"

06 20 18

COronagroupinc 112 28th Street 5 | Birmingham, AL 35233 | 205.941.1942

VIP+ Media Wall scale as noted

ed 02 07 18

d 07 25 18